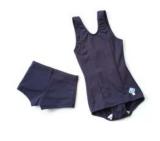

#### 制服・夏服

男児: **20,400** 円(税込) 女児: **17,490** 円(税込) <2025 年度>

- 男児半袖上衣、男児半ズボン、女児半袖ワンピース
- ・ 園内服(スモック)※
- 帽子※
- 男児水着、女児水着、水泳帽※ ※印は男女兼用です。

夏服男女

スモック・夏

帽子

男児水着・女児水着

20250624 1/2