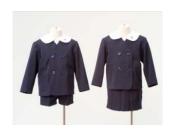

- ・ 長袖上衣※、ブラウス※、男児半ズボン、女児スカート
- ・ 園内服(スモック)※
- ・ ジャージ上下※、長袖トレシャツ※、半袖トレシャツ※、半トレパン※
- ・ 上靴※、サスペンダー※ ※印は男女兼用です。

上衣・男児半ズボン・女児スカー ト・ブラウス

スモック冬

ジャージ上下・半トレパン・半袖 トレシャツ