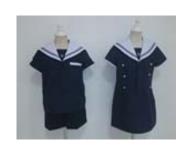

#### 制服・夏服

男児: **20,400** 円(税込) 女児: **17,490** 円(税込) <2025 年度>

- 男児半袖上衣、男児半ズボン、女児半袖ワンピース
- ・ 園内服(スモック)※
- 帽子※
- 男児水着、女児水着、水泳帽※ ※印は男女兼用です。

夏服男女

スモック・夏

帽子

男児水着・女児水着

20250624 1/2