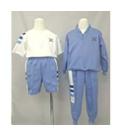

- ・ 長袖上衣※、ブラウス※、男児半ズボン、女児スカート
- ・ 園内服(スモック)※
- ・ ジャージ上下※、長袖トレシャツ※、半袖トレシャツ※、半トレパン※
- ・ 上靴※、サスペンダー※ ※印は男女兼用です。

上衣・男児半ズボン・女児スカー ト・ブラウス

スモック冬

ジャージ上下・半トレパン・半袖 トレシャツ